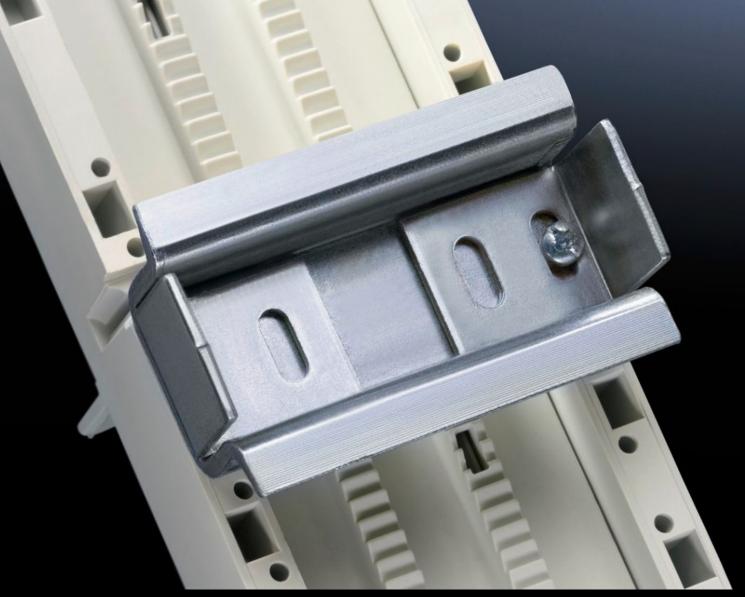

## SV 9342.880 - Support rail 35 x 15 mm for OM adaptors/ supports

For attaching to the adaptor section.

## **Features**

| Model No.                     | SV 9342.880                                                                                                    |
|-------------------------------|----------------------------------------------------------------------------------------------------------------|
| Product description           | For attaching to the adaptor section.                                                                          |
| Material                      | Sheet steel                                                                                                    |
| Surface finish                | Zinc-plated                                                                                                    |
| Supply includes               | Assembly screws and side anti-slip guard                                                                       |
| Dimensions                    | Width: 45 mm                                                                                                   |
| Packs of                      | 5 pc(s).                                                                                                       |
| Net weight                    | 0.25                                                                                                           |
| Gross weight                  | 0.278                                                                                                          |
| PCF per pack (cradle-to-gate) | 1.1 kg CO2 eq (Cat B)                                                                                          |
| Note on PCF category          | Category B: PCF value (cradle-to-gate) based on the product weight, approximately calculated and self-declared |
| Customs tariff number         | 73269098                                                                                                       |
| EAN                           | 4028177503939                                                                                                  |
| ETIM 9                        | EC001285                                                                                                       |
| ECLASS 8.0                    | 27141143                                                                                                       |