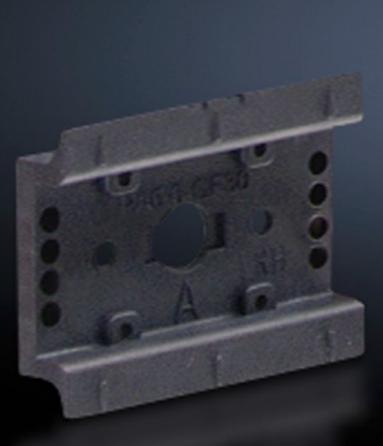

## SV 9342.920 - Support rail 35 x 10 mm for OM adaptors/ supports

For attaching to the adaptor section or to the support frame.

### Features

| Model No.                                     | SV 9342.920                                                                                                                                            |
|-----------------------------------------------|--------------------------------------------------------------------------------------------------------------------------------------------------------|
| Design                                        | TS 55C                                                                                                                                                 |
| Product description                           | For attaching to the adaptor section and support frame.                                                                                                |
| Material                                      | Polyamide                                                                                                                                              |
| Colour                                        | RAL 9005                                                                                                                                               |
| Supply includes                               | Assembly screws                                                                                                                                        |
| Anti-slip guard for motor circuit-<br>breaker | Yes                                                                                                                                                    |
| Support rail type                             | TS 55C                                                                                                                                                 |
| Note                                          | UL approval in conjunction with OM adaptor/support<br>Support rail TS xxD-V only suitable for non-pitch pattern-dependent<br>mounting on support frame |
| Dimensions                                    | Width: 55 mm                                                                                                                                           |
| Packs of                                      | 5 pc(s).                                                                                                                                               |
| Net weight                                    | 0.045                                                                                                                                                  |
| Gross weight                                  | 0.052                                                                                                                                                  |
| Customs tariff number                         | 39269097                                                                                                                                               |
|                                               |                                                                                                                                                        |