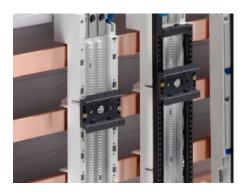

## SV 9342.920 - Support rail 35 x 10 mm for OM adaptors/ supports

For attaching to the adaptor section or to the support frame.