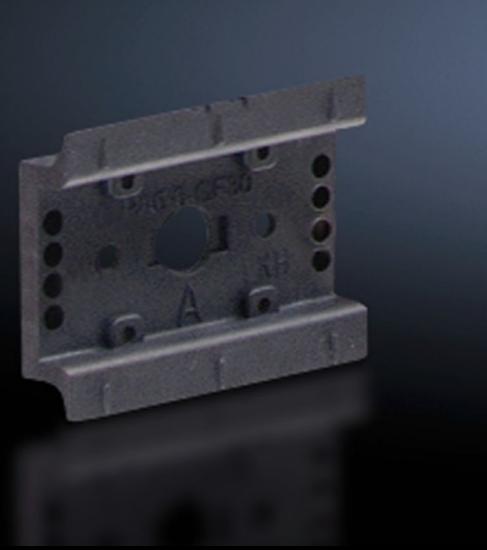

## SV 9342.930 - Support rail 35 x 10 mm for OM adaptors/ supports

For attaching to the adaptor section or to the support frame.

#### **Features**

| SV 9342.930                                                                                                                                      |
|--------------------------------------------------------------------------------------------------------------------------------------------------|
| TS 55D                                                                                                                                           |
| For attaching to the adaptor section and support frame.                                                                                          |
| Polyamide                                                                                                                                        |
| RAL 9005                                                                                                                                         |
| Assembly screws                                                                                                                                  |
| TS 55D                                                                                                                                           |
| UL approval in conjunction with OM adaptor/support Support rail TS xxD-V only suitable for non-pitch pattern-dependent mounting on support frame |
| Width: 55 mm                                                                                                                                     |
| 5 pc(s).                                                                                                                                         |
| 0.04                                                                                                                                             |
| 0.05                                                                                                                                             |
| 39269097                                                                                                                                         |
| 4028177503977                                                                                                                                    |
| EC001285                                                                                                                                         |
|                                                                                                                                                  |

#### Tender text

Support rail TS 55D
Support rail TS 55D 35 x 10 mm for
OM adaptor / support for attaching to
the adaptor section
System:
Rittal RiLine60

© Rittal 2025 3