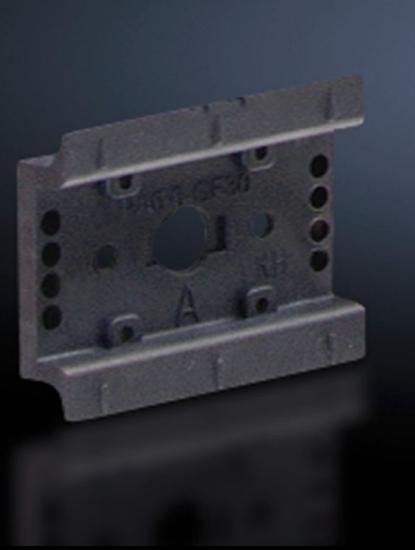

# SV 9342.940 - Support rail 35 x 10 mm for OM adaptors/ supports

For attaching to the adaptor section or to the support frame.

#### **Features**

| Model No.             | SV 9342.940                                                                                                                                      |
|-----------------------|--------------------------------------------------------------------------------------------------------------------------------------------------|
| Design                | TS 55D-V                                                                                                                                         |
| Product description   | For attaching to the adaptor section and support frame.                                                                                          |
| Material              | Polyamide                                                                                                                                        |
| Colour                | RAL 9005                                                                                                                                         |
| Supply includes       | Assembly screws                                                                                                                                  |
| Support rail type     | TS 55D-V                                                                                                                                         |
| Note                  | UL approval in conjunction with OM adaptor/support Support rail TS xxD-V only suitable for non-pitch pattern-dependent mounting on support frame |
| Dimensions            | Width: 55 mm                                                                                                                                     |
| Packs of              | 5 pc(s).                                                                                                                                         |
| Net weight            | 0.055                                                                                                                                            |
| Gross weight          | 0.07                                                                                                                                             |
| Customs tariff number | 39269097                                                                                                                                         |
| EAN                   | 4028177503984                                                                                                                                    |
| ETIM 9                | EC001285                                                                                                                                         |
|                       |                                                                                                                                                  |