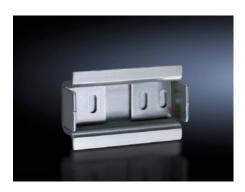

## SV 9342.950 - Support rail 35 x 15 mm for OM adaptors/ supports

For attaching to the adaptor section.

## Features

| Model No.                     | SV 9342.950                                                                                                    |
|-------------------------------|----------------------------------------------------------------------------------------------------------------|
| Product description           | For attaching to the adaptor section.                                                                          |
| Material                      | Sheet steel                                                                                                    |
| Surface finish                | Zinc-plated                                                                                                    |
| Supply includes               | Assembly screws and side anti-slip guard                                                                       |
| Dimensions                    | Width: 55 mm                                                                                                   |
| Packs of                      | 5 pc(s).                                                                                                       |
| Net weight                    | 0.3                                                                                                            |
| Gross weight                  | 0.306                                                                                                          |
| PCF per pack (cradle-to-gate) | 1.2 kg CO2 eq (Cat B)                                                                                          |
| Note on PCF category          | Category B: PCF value (cradle-to-gate) based on the product weight, approximately calculated and self-declared |
| Customs tariff number         | 73269098                                                                                                       |
| EAN                           | 4028177503991                                                                                                  |
| ETIM 9                        | EC001285                                                                                                       |
| ECLASS 8.0                    | 27141143                                                                                                       |
|                               |                                                                                                                |