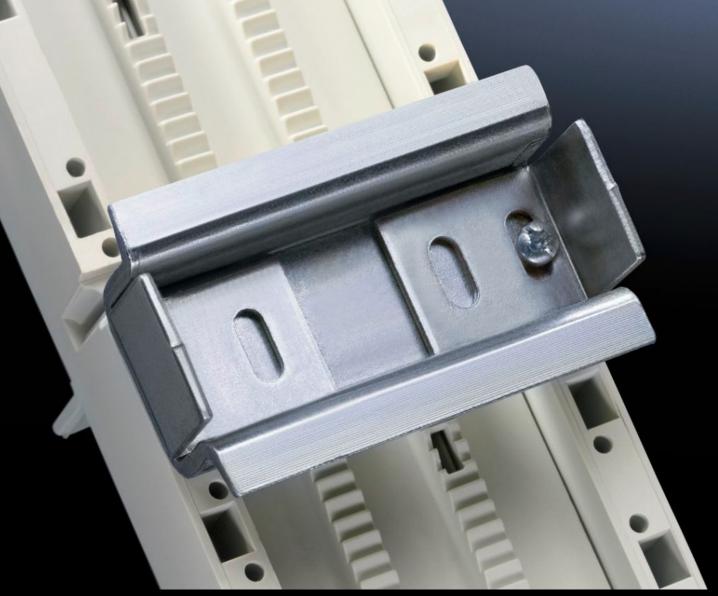

## SV 9342.950 - Support rail 35 x 15 mm for OM adaptors/ supports

For attaching to the adaptor section.

## Features

| Model No.                     | SV 9342.950                                                                                                    |
|-------------------------------|----------------------------------------------------------------------------------------------------------------|
| Product description           | For attaching to the adaptor section.                                                                          |
| Material                      | Sheet steel                                                                                                    |
| Surface finish                | Zinc-plated                                                                                                    |
| Supply includes               | Assembly screws and side anti-slip guard                                                                       |
| Dimensions                    | Width: 55 mm                                                                                                   |
| Packs of                      | 5 pc(s).                                                                                                       |
| Net weight                    | 0.3                                                                                                            |
| Gross weight                  | 0.306                                                                                                          |
| PCF per pack (cradle-to-gate) | 1.2 kg CO2 eq (Cat B)                                                                                          |
| Note on PCF category          | Category B: PCF value (cradle-to-gate) based on the product weight, approximately calculated and self-declared |
| Customs tariff number         | 73269098                                                                                                       |
| EAN                           | 4028177503991                                                                                                  |
| ETIM 9                        | EC001285                                                                                                       |
| ECLASS 8.0                    | 27141143                                                                                                       |
|                               |                                                                                                                |