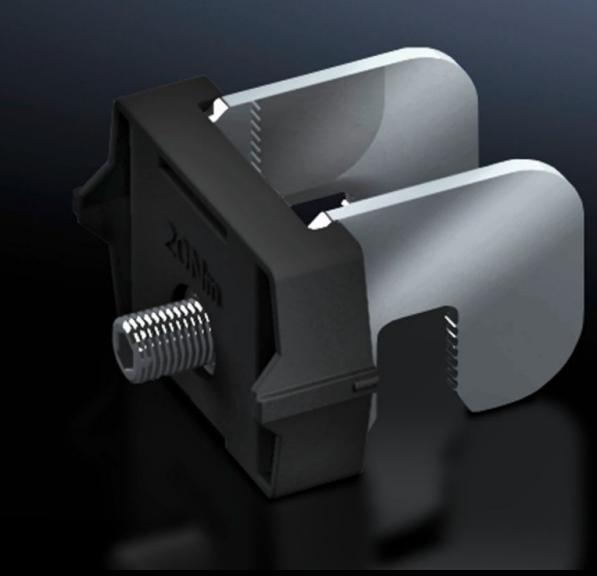

## SV 9346.470 - Busbar terminal for NH slimline fuse-switch disconnectors

For NH slimline fuse-switch disconnectors size 00 to 3. For mounting NH slimline fuse-switch disconnectors on bar systems with a 185 mm centre-to-centre spacing, no drilling required.