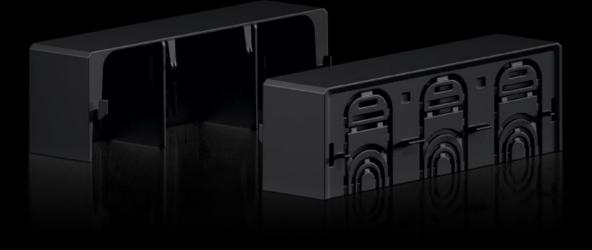

## RX 9365.531 - RiLineX Connection space cover for NH fuse-switch disconnectors

RiLineX connection space cover for RX NH1 fuse-switch disconnector, for use when assembling mounting plates and busbars.