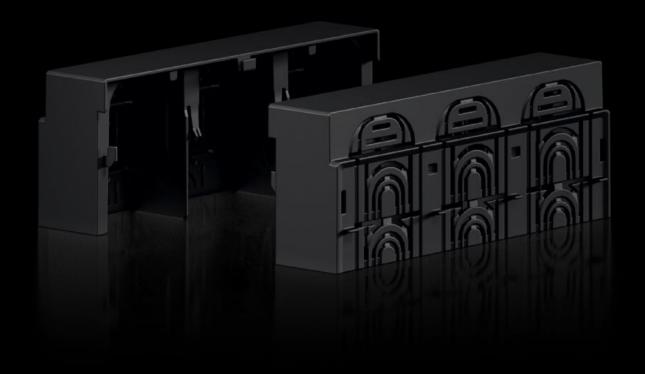

## RX 9365.532 - RiLineX Connection space cover for NH fuse-switch disconnectors

RiLineX connection space cover for RX NH2 fuse-switch disconnector, for use when assembling mounting plates and busbars.