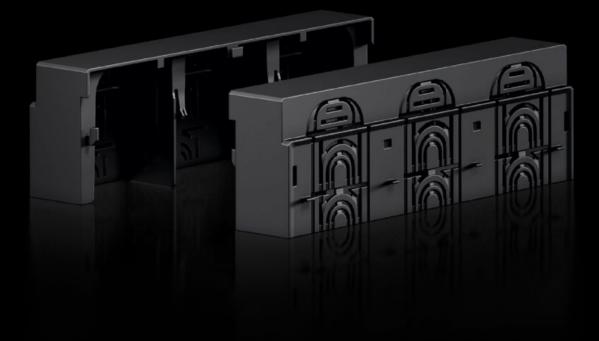

## RX 9365.533 - RiLineX connection space cover for NH fuse-switch disconnectors

RiLineX connection space cover for RX NH3 fuse-switch disconnector, for use when assembling mounting plates and busbars.