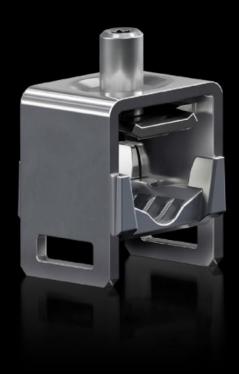

# RX 9365.542 - RiLineX Box terminal for NH fuse-switch disconnectors

RiLineX box terminal set for RX NH1 fuse-switch disconnectors, 35-150 mm<sup>2</sup>