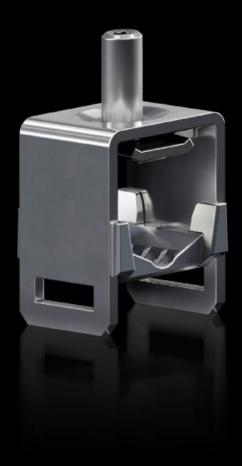

# RX 9365.543 - RiLineX terminal box for NH fuse-switch disconnectors

RiLineX box terminal set for RiLineX NH fuse-switch disconnectors, size 2 and 3, 35 - 240 mm<sup>2</sup>