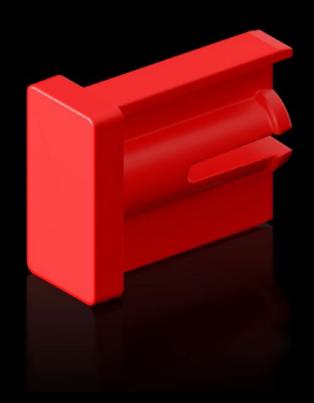

## RX 9365.700 - for component adaptors and component supports

Connection pin for connecting CB component adaptors (160 A variants) for 60 mm busbar platforms.

## Features

| 365.700<br>amide (PA 6)<br>protection corresponding to UL 94 |
|--------------------------------------------------------------|
|                                                              |
|                                                              |
| 35745                                                        |
| ).705<br>).707<br>).710 - 9360.798                           |
| c(s).                                                        |
| 9                                                            |
| 59097                                                        |
| 01121                                                        |
|                                                              |