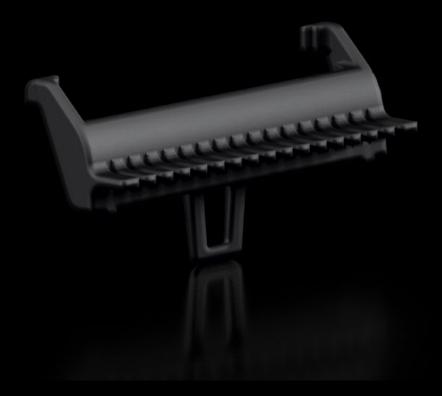

## RX 9365.734 RiLineX Anti-slip guard

CLIMATE CONTROL

IT INFRASTRUCTURE

SOFTWARE & SERVICES

State: 2025.7.21 (Source: rittal.com/lt-en)

POWER DISTRIBUTION

FRIEDHELM LOH GROUP

ENCLOSURES

## RX 9365.734 - RiLineX Anti-slip guard for component adaptors

Anti-slip guard, width 45 mm for component adaptor support rails with 60 mm busbar platforms. Recommended with a vertically assembled basic system or complete board.