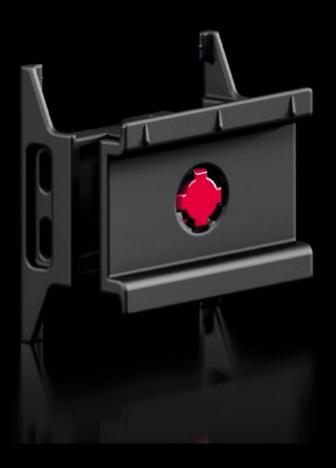

#### RX 9365.741 - RiLineX support rail for component adaptor

RiLineX support rails for component adaptors in width 45 mm for 60 mm busbar systems. Height-adjustable, ideal for securing motor-starter combinations with different mounting levels. For mounting top-mounted equipment with snap fastening on component adaptors and component supports.