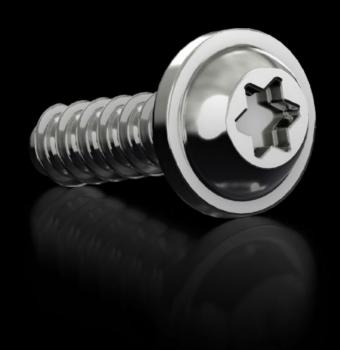

# RX 9365.747 RiLineX locking screw

State: 2025.9.8 (Source: rittal.com/lt-en)

# RX 9365.747 - RiLineX locking screw for support rails

RiLineX locking screw for component adaptor support rails with 60 mm busbar systems.