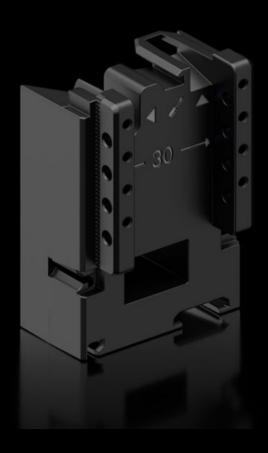

# RX 9365.750 - RiLineX expansion block for component adaptors and component supports

RiLineX extension block, width 45 mm, to extend the component adaptor by 60 mm for busbar systems.

#### **Features**

| Model No.             | RX 9365.750                            |
|-----------------------|----------------------------------------|
| Material              | Polyamide (PA 6)                       |
|                       | Fire protection corresponding to UL 94 |
| Colour                | RAL 9005                               |
| To fit Model No.      | 9360.710                               |
|                       | 9360.720                               |
|                       | 9360.730                               |
|                       | 9360.705                               |
| Dimensions            | Width: 45 mm                           |
|                       | Height: 60 mm                          |
| Packs of              | 8 pc(s).                               |
| Net weight            | 0.232                                  |
| Gross weight          | 0.247                                  |
| Customs tariff number | 39269097                               |
| ETIM 9                | EC002270                               |