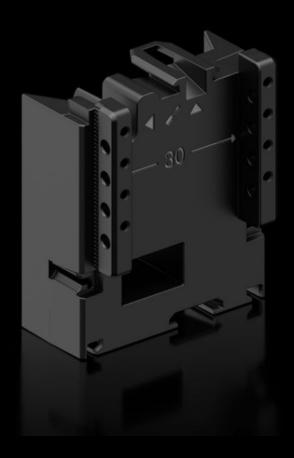

# RX 9365.751 - RiLineX expansion block for component adaptors and component supports

RiLineX extension block, width 54 mm, to extend the component adaptor by 60 mm for busbar systems.

#### **Features**

| Model No.             | RX 9365.751                                             |
|-----------------------|---------------------------------------------------------|
| Material              | Polyamide (PA 6) Fire protection corresponding to UL 94 |
| Colour                | RAL 9005                                                |
| To fit Model No.      | 9360.740<br>9360.760<br>9360.780<br>9360.707            |
| Dimensions            | Width: 54 mm<br>Height: 60 mm                           |
| Packs of              | 8 pc(s).                                                |
| Net weight            | 0.248                                                   |
| Gross weight          | 0.279                                                   |
| Customs tariff number | 39269097                                                |
| ETIM 9                | EC002270                                                |