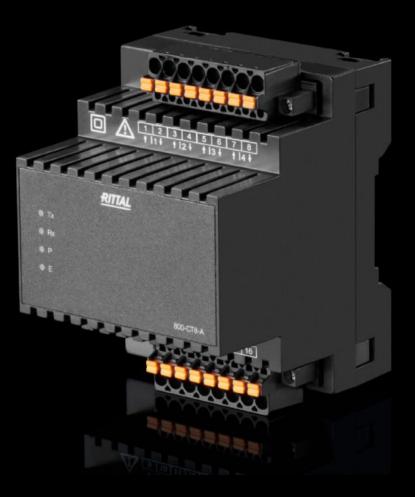

## SV 9393.231 - Current measurement module

To extend the modular network analyser REM 801 with 8 additional current measurement channels.

#### Features

| Model No.                                                             | SV 9393.231                                                                                                                                                                                                                                                                                                                  |
|-----------------------------------------------------------------------|------------------------------------------------------------------------------------------------------------------------------------------------------------------------------------------------------------------------------------------------------------------------------------------------------------------------------|
| Design                                                                | REM 800-CT-8-A                                                                                                                                                                                                                                                                                                               |
|                                                                       | For secondary current transformers (1 A/5 A)                                                                                                                                                                                                                                                                                 |
| Product description                                                   | To extend the modular network analyser REM 801 to a maximum of<br>92 current measuring channels or for connecting remote system<br>parts etc. Up to 10 extension modules, such as current<br>measurement modules with a maximum bus length of 100 m, may<br>be connected via the internal bus or the bus connection modules. |
| Note on Model No.                                                     | Measurement category CAT II                                                                                                                                                                                                                                                                                                  |
| Operating temperature range                                           | -10 °C55 °C                                                                                                                                                                                                                                                                                                                  |
| Storage temperature range                                             | -25 °C70 °C                                                                                                                                                                                                                                                                                                                  |
| Ambient humidity (non-<br>condensing)                                 | 595 %                                                                                                                                                                                                                                                                                                                        |
| Contamination level                                                   | 2                                                                                                                                                                                                                                                                                                                            |
| IP protection category to IEC 60<br>529                               | IP 20                                                                                                                                                                                                                                                                                                                        |
| For mounting on support rails                                         | Yes                                                                                                                                                                                                                                                                                                                          |
| Connection of round conductors,<br>fine wire with wire end ferrule    | 0.2 - 2.5 mm²                                                                                                                                                                                                                                                                                                                |
| Connection of round conductors,<br>fine wire without wire end ferrule | 0.2 mm²                                                                                                                                                                                                                                                                                                                      |
| Connection of round conductors, single-wire                           | 0.2 - 2.5 mm²                                                                                                                                                                                                                                                                                                                |
| Connection of round conductors,<br>multi-wire                         | 0.2 - 2.5 mm²                                                                                                                                                                                                                                                                                                                |
|                                                                       |                                                                                                                                                                                                                                                                                                                              |