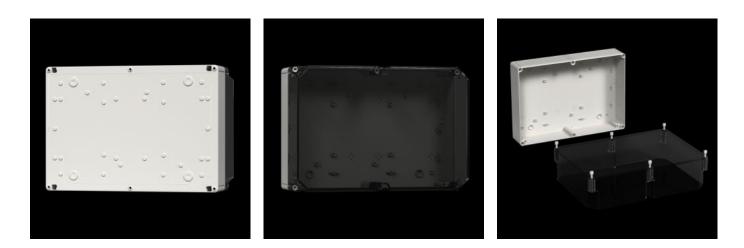

# PK 9510.000 - Polycarbonate enclosures PK without knockouts

Wall-mounted enclosure of fibreglass-reinforced polycarbonate. Protection category IP 66. Covers feature quick-release fasteners for speedy maintenance. Self-extinguishing material for safety.

#### Features

| Model No.                         | PK 9510.000                                                                                                                   |
|-----------------------------------|-------------------------------------------------------------------------------------------------------------------------------|
| Design                            | PK enclosure with solid cover                                                                                                 |
| Product description               | Use within the ambient temperature range: -35 °C+80 °C. The specified temperatures may be limited by the installed equipment. |
| Material                          | Enclosure: Fibreglass-reinforced polycarbonate                                                                                |
|                                   | Cover grey: Fibreglass-reinforced polycarbonate, all-round foamed                                                             |
|                                   | in PU seal                                                                                                                    |
|                                   | Cover screws: Polyamide                                                                                                       |
|                                   | Insulating bungs: Polyethylene                                                                                                |
| Colour                            | RAL 7035                                                                                                                      |
| Supply includes                   | Enclosure with cover                                                                                                          |
|                                   | Cover screws                                                                                                                  |
|                                   | Insulating bungs for wall mounting screws                                                                                     |
| Protection category NEMA          | NEMA 4X                                                                                                                       |
| Protection category to IEC 60 529 | IP 66                                                                                                                         |
| IK Code                           | IK08                                                                                                                          |
|                                   |                                                                                                                               |