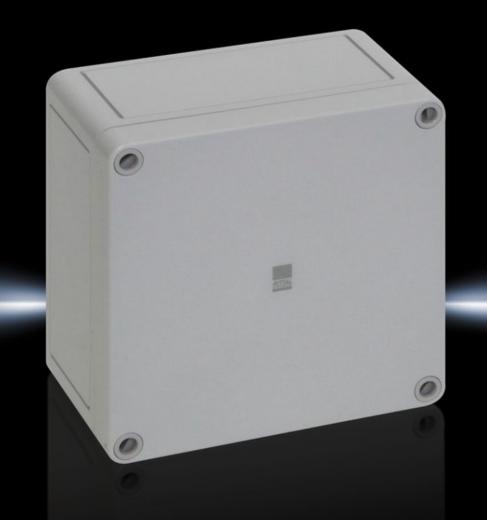

# PK 9510.000 - Polycarbonate enclosures PK without knockouts

Wall-mounted enclosure of fibreglass-reinforced polycarbonate. Protection category IP 66. Covers feature quick-release fasteners for speedy maintenance. Self-extinguishing material for safety.

#### Features

| Model No.                         | PK 9510.000                                                                                                                   |
|-----------------------------------|-------------------------------------------------------------------------------------------------------------------------------|
| Design                            | PK enclosure with solid cover                                                                                                 |
| Product description               | Use within the ambient temperature range: -35 °C+80 °C. The specified temperatures may be limited by the installed equipment. |
| Material                          | Enclosure: Fibreglass-reinforced polycarbonate                                                                                |
|                                   | Cover grey: Fibreglass-reinforced polycarbonate, all-round foamed                                                             |
|                                   | in PU seal                                                                                                                    |
|                                   | Cover screws: Polyamide                                                                                                       |
|                                   | Insulating bungs: Polyethylene                                                                                                |
| Colour                            | RAL 7035                                                                                                                      |
| Supply includes                   | Enclosure with cover                                                                                                          |
|                                   | Cover screws                                                                                                                  |
|                                   | Insulating bungs for wall mounting screws                                                                                     |
| Protection category NEMA          | NEMA 4X                                                                                                                       |
| Protection category to IEC 60 529 | IP 66                                                                                                                         |
| IK Code                           | IK08                                                                                                                          |
|                                   |                                                                                                                               |