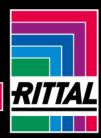

# PK 9514.000 - Polycarbonate enclosures PK without knockouts

Wall-mounted enclosure of fibreglass-reinforced polycarbonate. Protection category IP 66. Covers feature quick-release fasteners for speedy maintenance. Self-extinguishing material for safety.

#### Features

| Model No.                         | PK 9514.000                                                                                                                   |
|-----------------------------------|-------------------------------------------------------------------------------------------------------------------------------|
| Design                            | PK enclosure with solid cover                                                                                                 |
| Product description               | Use within the ambient temperature range: -35 °C+80 °C. The specified temperatures may be limited by the installed equipment. |
| Material                          | Enclosure: Fibreglass-reinforced polycarbonate                                                                                |
|                                   | Cover grey: Fibreglass-reinforced polycarbonate, all-round foamed                                                             |
|                                   | in PU seal                                                                                                                    |
|                                   | Cover screws: Polyamide                                                                                                       |
|                                   | Insulating bungs: Polyethylene                                                                                                |
| Colour                            | RAL 7035                                                                                                                      |
| Supply includes                   | Enclosure with cover                                                                                                          |
|                                   | Cover screws                                                                                                                  |
|                                   | Insulating bungs for wall mounting screws                                                                                     |
| Protection category NEMA          | NEMA 4X                                                                                                                       |
| Protection category to IEC 60 529 | IP 66                                                                                                                         |
| IK Code                           | IK08                                                                                                                          |
|                                   |                                                                                                                               |

### Tender text

Polycarbonate Housings without knockouts

Polycarbonate enclosure with solid cover without knockouts Enclosure: Fibreglass-reinforced polycarbonate without knockouts for cable entry Cover: Fibreglass-reinforced polycarbonate all-round foamed-in PU seal Cover screws: Polyamide Insulating bungs: Polyethylene Supply includes: Cover screws Insulating bungs for wall mounting screws Accessories: Wall mounting bracket Protection category to IEC 60 529: IP 66 Protection category NEMA: NEMA 4X Colour: similar to RAL 7035 Dimensions (W x H x T): 180 x 110 x 90 mm