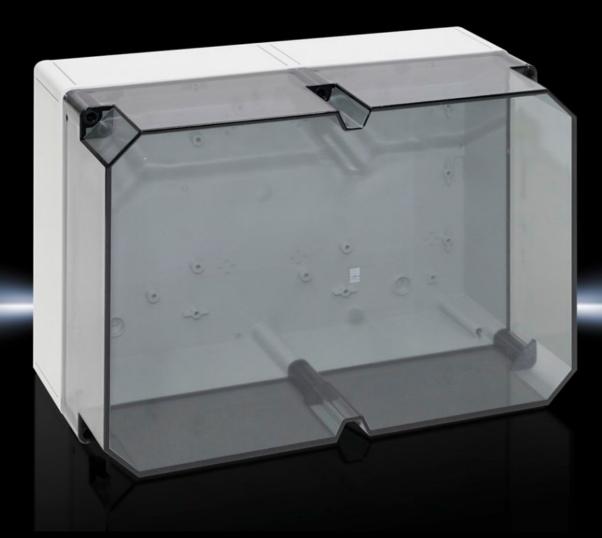

# PK 9524.100 - Polycarbonate enclosures PK without knockouts

Wall-mounted enclosure of fibreglass-reinforced polycarbonate. Protection category IP 66. Covers feature quick-release fasteners for speedy maintenance. Self-extinguishing material for safety.

#### **Features**

| Model No.                         | PK 9524.100                                                                                                                   |
|-----------------------------------|-------------------------------------------------------------------------------------------------------------------------------|
| Design                            | PK enclosure with transparent cover                                                                                           |
| Product description               | Use within the ambient temperature range: -35 °C+80 °C. The specified temperatures may be limited by the installed equipment. |
| Material                          | Enclosure: Fibreglass-reinforced polycarbonate                                                                                |
|                                   | Cover transparent: Polycarbonate, all-round foamed-in PU seal                                                                 |
|                                   | Cover screws: Polyamide                                                                                                       |
|                                   | Insulating bungs: Polyethylene                                                                                                |
| Colour                            | RAL 7035                                                                                                                      |
| Supply includes                   | Enclosure with cover                                                                                                          |
|                                   | Cover screws                                                                                                                  |
|                                   | Insulating bungs for wall mounting screws                                                                                     |
| Protection category NEMA          | NEMA 4X                                                                                                                       |
| Protection category to IEC 60 529 | IP 66                                                                                                                         |
| IK Code                           | IK08                                                                                                                          |
|                                   |                                                                                                                               |

#### **Features**

| Dimensions                  | Width: 360 mm<br>Height: 254 mm<br>Depth: 165 mm |
|-----------------------------|--------------------------------------------------|
| Operating temperature range | -35 °C80 °C                                      |
| Basic material              | Polycarbonate                                    |
| Packs of                    | 1 pc(s).                                         |
| Net weight                  | 1.72                                             |
| Gross weight                | 1.92                                             |
| Customs tariff number       | 94037000                                         |
| EAN                         | 4028177139916                                    |
| ETIM 9                      | EC000261                                         |
| ECLASS 8.0                  | 27180101                                         |