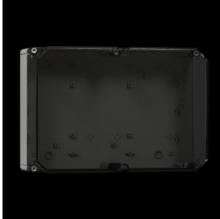

# PK 9524.100 - Polycarbonate enclosures PK without knockouts

Wall-mounted enclosure of fibreglass-reinforced polycarbonate. Protection category IP 66. Covers feature quick-release fasteners for speedy maintenance. Self-extinguishing material for safety.

#### **Features**

| Model No.                         | PK 9524.100                                                                                                                   |
|-----------------------------------|-------------------------------------------------------------------------------------------------------------------------------|
| Design                            | PK enclosure with transparent cover                                                                                           |
| Product description               | Use within the ambient temperature range: -35 °C+80 °C. The specified temperatures may be limited by the installed equipment. |
| Material                          | Enclosure: Fibreglass-reinforced polycarbonate                                                                                |
|                                   | Cover transparent: Polycarbonate, all-round foamed-in PU seal                                                                 |
|                                   | Cover screws: Polyamide                                                                                                       |
|                                   | Insulating bungs: Polyethylene                                                                                                |
| Colour                            | RAL 7035                                                                                                                      |
| Supply includes                   | Enclosure with cover                                                                                                          |
|                                   | Cover screws                                                                                                                  |
|                                   | Insulating bungs for wall mounting screws                                                                                     |
| Protection category NEMA          | NEMA 4X                                                                                                                       |
| Protection category to IEC 60 529 | IP 66                                                                                                                         |
| IK Code                           | IK08                                                                                                                          |
|                                   |                                                                                                                               |

#### **Features**

| Dimensions                  | Width: 360 mm<br>Height: 254 mm<br>Depth: 165 mm |
|-----------------------------|--------------------------------------------------|
| Operating temperature range | -35 °C80 °C                                      |
| Basic material              | Polycarbonate                                    |
| Packs of                    | 1 pc(s).                                         |
| Net weight                  | 1.72                                             |
| Gross weight                | 1.92                                             |
| Customs tariff number       | 94037000                                         |
| EAN                         | 4028177139916                                    |
| ETIM 9                      | EC000261                                         |
| ECLASS 8.0                  | 27180101                                         |