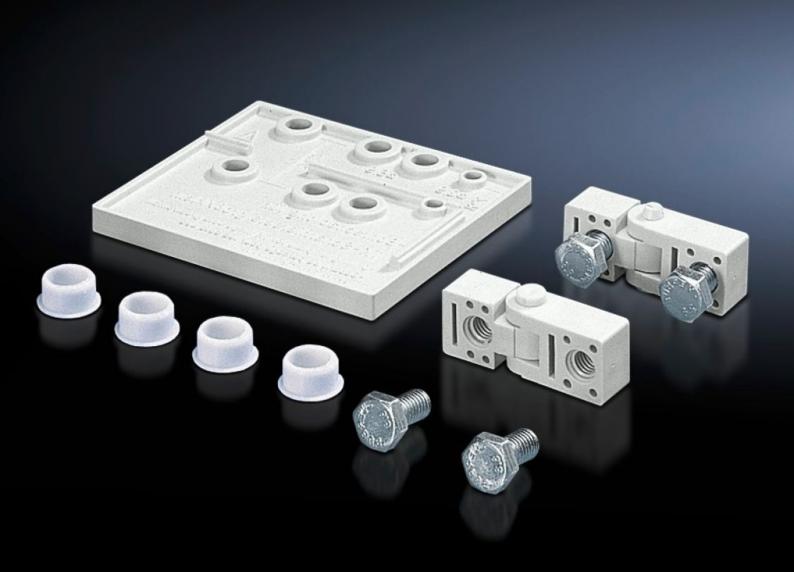

## PK 9580.000 - Hinge for PK

For hinged attachment of covers. The supplied drilling template ensures problem-free assembly.

## **Features**

| Model No.             | PK 9580.000                                                                                    |
|-----------------------|------------------------------------------------------------------------------------------------|
| Product description   | For hinged attachment of covers. The supplied drilling template ensures problem-free assembly. |
| Material              | Polycarbonate                                                                                  |
| Colour                | Similar to RAL 7035                                                                            |
| Supply includes       | 20 hinges<br>Assembly parts                                                                    |
| Packs of              | 10 set(s)                                                                                      |
| Net weight            | 0.31                                                                                           |
| Gross weight          | 0.383                                                                                          |
| Customs tariff number | 83021000                                                                                       |
| EAN                   | 4028177140332                                                                                  |
| ETIM 9                | EC001167                                                                                       |
| ECLASS 8.0            | 27409219                                                                                       |