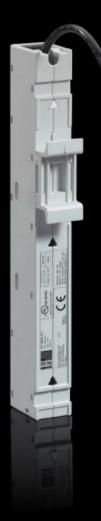

# SV 9635.371 Component adaptor

State: 2025.9.3 (Source: rittal.com/lt-en)

### SV 9635.371 - Component adaptor 1-pole

For assembly of switchgear and protective gear.

#### Features

| Model No.                    | SV 9635.371                                                                                                                            |
|------------------------------|----------------------------------------------------------------------------------------------------------------------------------------|
| Design                       | L1                                                                                                                                     |
| Function principle           | For mechanical attachment and direct contacting of electrical equipment on the board                                                   |
| Material                     | Polyamide<br>Fire protection corresponding to UL 94                                                                                    |
| Colour                       | RAL 7035                                                                                                                               |
| Note                         | Different adaptor versions are required depending on the preferred phase connection<br>The technical data may vary for UL applications |
| Rated current max.           | 16 A                                                                                                                                   |
| Rated operating voltage      | 690 V (AC), 1~                                                                                                                         |
| Number of poles              | Single-pole                                                                                                                            |
| Connection cables (AWG)      | AWG 14                                                                                                                                 |
| Length of connection cable   | 100 mm                                                                                                                                 |
| Support rails Qty/height     | 1 / 10 mm                                                                                                                              |
| Support rail type            | static                                                                                                                                 |
| Dimensions                   | Width: 18 mm<br>Height: 160 mm<br>Depth: 35 mm                                                                                         |
| Packs of                     | 6 pc(s).                                                                                                                               |
| Net weight                   | 0.3                                                                                                                                    |
| Gross weight                 | 0.358                                                                                                                                  |
| Copper weight (kg per piece) | 0.006                                                                                                                                  |
|                              |                                                                                                                                        |