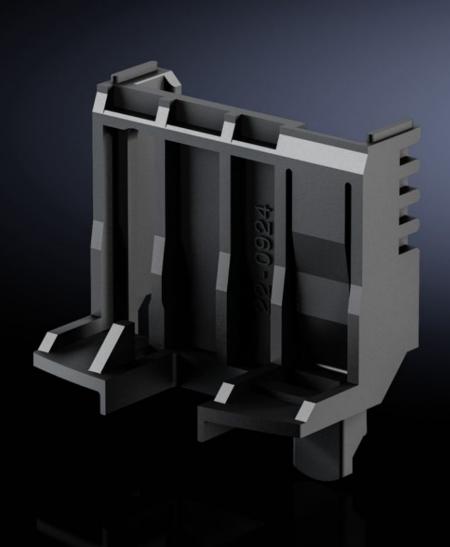

## SV 9635.620 - Positioner for Comfort component adaptors

For attaching starter and reversing combinations on the Comfort component adaptor with adjustable support rail.

## **Features**

| Model No.                   | SV 9635.620                                         |
|-----------------------------|-----------------------------------------------------|
| Product description         | For attaching equipment and reverser combinations.  |
| Material                    | Polyamide Fire protection corresponding to UL 94-V0 |
| Colour                      | RAL 9005                                            |
| Dimensions                  | Width: 45 mm<br>Height: 47.5 mm                     |
| To fit manufacturer (model) | Eaton (PKZ/PKE size 0)                              |
| Packs of                    | 10 pc(s).                                           |
| Net weight                  | 0.05                                                |
| Gross weight                | 0.121                                               |
| Customs tariff number       | 73269098                                            |
| EAN                         | 4028177817258                                       |
| ETIM 9                      | EC002270                                            |
| ECLASS 8.0                  | 27400613                                            |