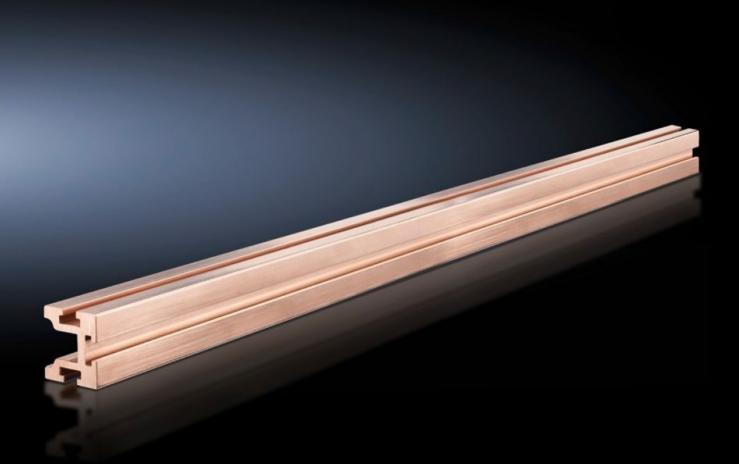

# SV 9640.226 - Maxi-PLS busbar, E-Cu for Maxi-PLS 45 S system

Size: 45x45 mm, bar cross-section: 974 mm<sup>2</sup>

#### Features

| SV 9640.226                                |
|--------------------------------------------|
| For assembling cable connection systems.   |
| E-Cu                                       |
| 974 mm²                                    |
| 599 mm                                     |
| May be cut individually to required length |
| Width: = 600 mm                            |
| 1 pc(s).                                   |
| 5.3                                        |
| 5.3                                        |
| 5.3                                        |
| 74071000                                   |
| 4028177569287                              |
| EC000001                                   |
| 27370303                                   |
|                                            |