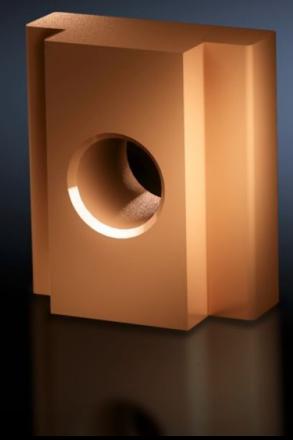

# SV 9640.980 - Sliding block for Maxi-PLS busbars

For sliding into the Maxi-PLS busbar section at the sides.

#### **Features**

| Model No.                    | SV 9640.980                                                                                                                                                             |
|------------------------------|-------------------------------------------------------------------------------------------------------------------------------------------------------------------------|
| Product description          | For attaching flat copper bars and connection components to Maxi-<br>PLS busbars. For sliding into the busbar section at the side and<br>tightening the threaded bolts. |
| Material                     | Sliding block: Copper alloy                                                                                                                                             |
| Length                       | 25 mm                                                                                                                                                                   |
| To fit busbars               | Maxi-PLS 45 S/45                                                                                                                                                        |
| Dimensions                   | Thread: M10                                                                                                                                                             |
| Packs of                     | 15 pc(s).                                                                                                                                                               |
| Net weight                   | 0.285                                                                                                                                                                   |
| Gross weight                 | 0.333                                                                                                                                                                   |
| Copper weight (kg per piece) | 0.02                                                                                                                                                                    |
| Customs tariff number        | 74198090                                                                                                                                                                |
| EAN                          | 4028177238824                                                                                                                                                           |
| ETIM 9                       | EC002270                                                                                                                                                                |
| ECLASS 8.0                   | 27400613                                                                                                                                                                |