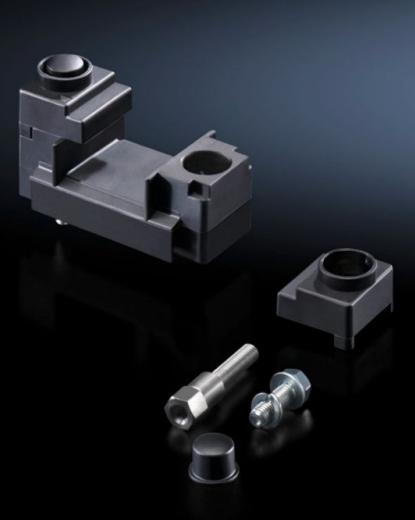

## SV 9649.160 - Busbar support, suitable for top mounting

For the attachment of Maxi-PLS busbars, by inserting into the supports, not suitable for topmounting.