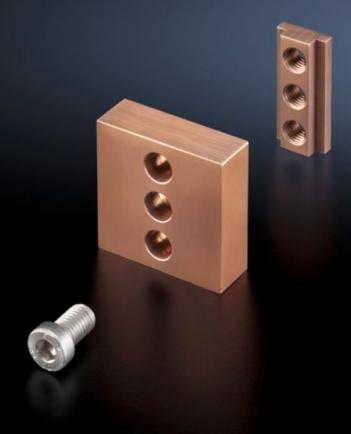

# SV 9650.181 - Contact piece

For contacting the connection brackets to the Maxi-PLS busbars.

#### **Features**

| Model No.                    | SV 9650.181                                                    |
|------------------------------|----------------------------------------------------------------|
| Applications                 | For contacting the connection brackets to the Maxi-PLS busbars |
| Material                     | E-Cu                                                           |
| Supply includes              | Contact piece<br>Sliding block                                 |
|                              | Assembly parts                                                 |
| To fit busbars               | Maxi-PLS 3200                                                  |
| Packs of                     | 1 pc(s).                                                       |
| Net weight                   | 1.1                                                            |
| Gross weight                 | 1.124                                                          |
| Copper weight (kg per piece) | 1.08                                                           |
| Customs tariff number        | 74198090                                                       |
| EAN                          | 4028177643031                                                  |
| ETIM 9                       | EC002525                                                       |
| ECLASS 8.0                   | 27400613                                                       |
|                              |                                                                |