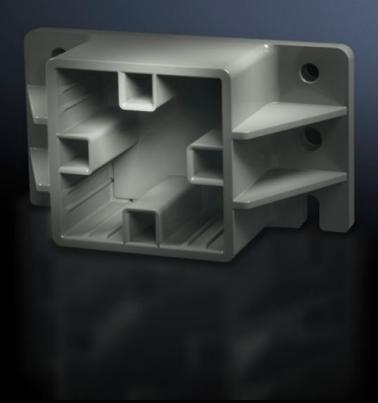

## SV 9659.010 - End supports for Maxi-PLS busbars

For attaching Maxi-PLS busbars on the sides by insertion into the supports.

#### **Features**

| Model No.             | SV 9659.010                                                                                                                         |
|-----------------------|-------------------------------------------------------------------------------------------------------------------------------------|
| Product description   | For attaching Maxi-PLS busbars when used as a cable connection system. The stepped configuration ensures simple cable installation. |
| Material              | Polyamide Fire protection corresponding to UL 94-V0                                                                                 |
| Colour                | Similar to RAL 9011                                                                                                                 |
| Supply includes       | Assembly parts                                                                                                                      |
| To fit busbars        | Maxi-PLS 60                                                                                                                         |
| Packs of              | 2 pc(s).                                                                                                                            |
| Net weight            | 0.4                                                                                                                                 |
| Gross weight          | 0.42                                                                                                                                |
| Customs tariff number | 39269097                                                                                                                            |
| EAN                   | 4028177400870                                                                                                                       |
| ETIM 9                | EC001166                                                                                                                            |
| ECLASS 8.0            | 27400607                                                                                                                            |