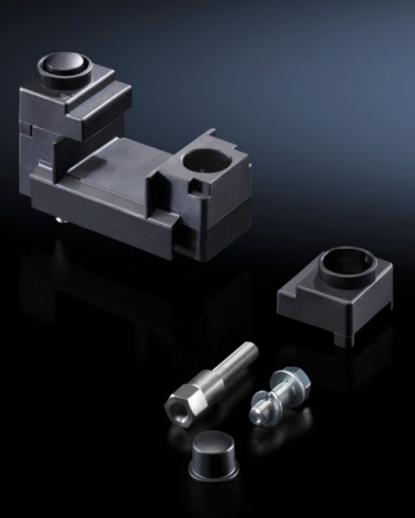

## SV 9659.160 Busbar support, suitable for top mounting

IT INFRASTRUCTURE SOFTWARE & SERVICES

CLIMATE CONTROL

State: 2025.8.2 (Source: rittal.com/lt-en)

POWER DISTRIBUTION

RITTAL

FRIEDHELM LOH GROUP

ENCLOSURES

## SV 9659.160 - Busbar support, suitable for top mounting

For the attachment of Maxi-PLS busbars, by inserting into the supports, not suitable for topmounting.