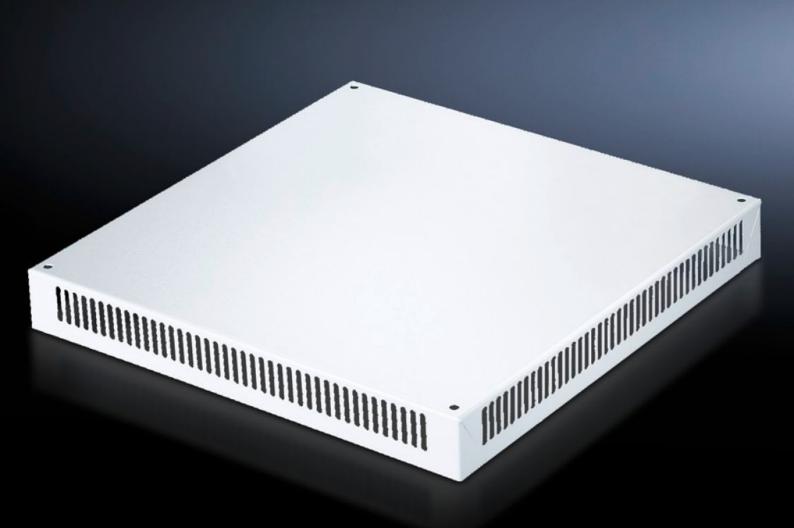

## SV 9659.525 Roof plate IP 2X with ventilation hole

State: 2025.8.24 (Source: rittal.com/lt-en)

## SV 9659.525 - Roof plate IP 2X with ventilation hole for TS

For enclosures without roof plate and in exchange for the standard roof in other TS enclosures.

## **Features**

| Model No.             | SV 9659.525                                                                                     |
|-----------------------|-------------------------------------------------------------------------------------------------|
| Applications          | For enclosures without roof plate and in exchange for the standard roof in other TS enclosures. |
| Material              | Sheet steel, 1.5 mm                                                                             |
| Surface finish        | Textured paint                                                                                  |
| Colour                | RAL 7035                                                                                        |
| Supply includes       | Assembly parts                                                                                  |
| Build-up height       | 72 mm                                                                                           |
| To fit                | Width: = 600 mm<br>Depth: = 800 mm                                                              |
| Packs of              | 1 pc(s).                                                                                        |
| Net weight            | 7.8                                                                                             |
| Gross weight          | 8.1                                                                                             |
| Customs tariff number | 94039910                                                                                        |
| EAN                   | 4028177465091                                                                                   |
| ETIM 9                | EC000744                                                                                        |
| ECLASS 8.0            | 27182405                                                                                        |
|                       |                                                                                                 |