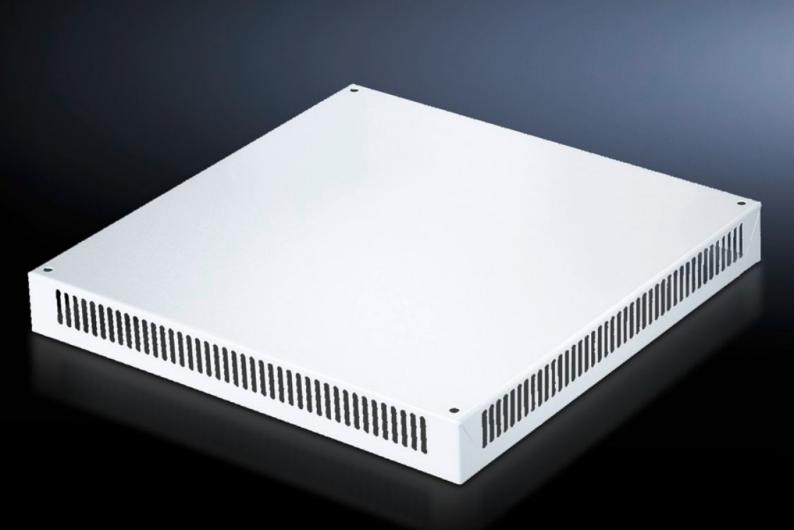

## SV 9659.555 - Roof plate IP 2X with ventilation hole for TS

For enclosures without roof plate and in exchange for the standard roof in other TS enclosures.

## **Features**

| Model No.             | SV 9659.555                                                                                     |
|-----------------------|-------------------------------------------------------------------------------------------------|
| Applications          | For enclosures without roof plate and in exchange for the standard roof in other TS enclosures. |
| Material              | Sheet steel, 1.5 mm                                                                             |
| Surface finish        | Textured paint                                                                                  |
| Colour                | RAL 7035                                                                                        |
| Supply includes       | Assembly parts                                                                                  |
| Build-up height       | 72 mm                                                                                           |
| To fit                | Width: = 1,200 mm<br>Depth: = 800 mm                                                            |
| Packs of              | 1 pc(s).                                                                                        |
| Net weight            | 14.75                                                                                           |
| Gross weight          | 15.01                                                                                           |
| Customs tariff number | 73269098                                                                                        |
| EAN                   | 4028177465138                                                                                   |
| ETIM 9                | EC002525                                                                                        |
| ECLASS 8.0            | 27182405                                                                                        |
|                       |                                                                                                 |