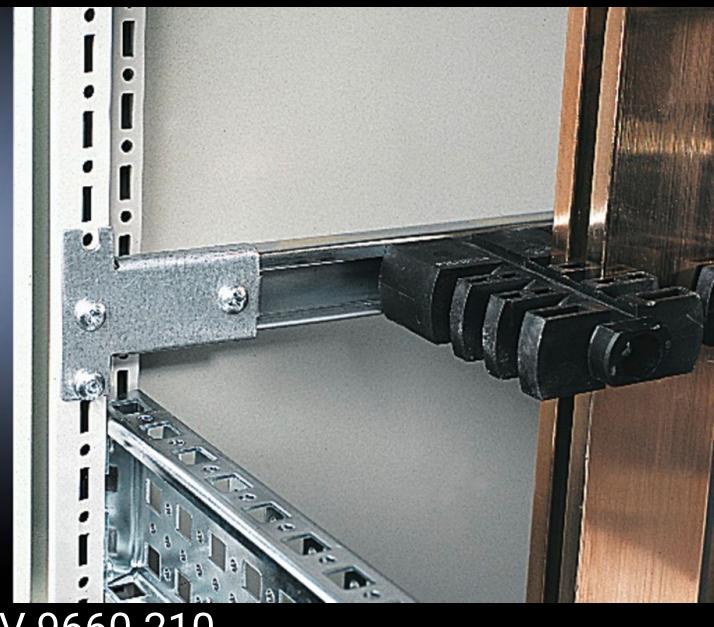

## SV 9660.210 - C rails for stacking insulator

For attaching cables and lines and for mounting stacking insulators.

## **Features**

| Model No.             | SV 9660.210                                                          |
|-----------------------|----------------------------------------------------------------------|
| Product description   | For attaching cables and lines and for mounting stacking insulators. |
| Material              | Sheet steel                                                          |
| Supply includes       | 4 C rails                                                            |
|                       | 8 brackets                                                           |
|                       | Assembly parts                                                       |
| To fit                | Enclosure type: TS                                                   |
|                       | SE                                                                   |
|                       | Width: = 600 mm                                                      |
|                       | Depth: = 600 mm                                                      |
| Packs of              | 4 pc(s).                                                             |
| Net weight            | 2.148                                                                |
| Gross weight          | 2.348                                                                |
| Customs tariff number | 73269098                                                             |
| EAN                   | 4028177296473                                                        |
| ETIM 9                | EC002525                                                             |
| ECLASS 8.0            | 27400501                                                             |