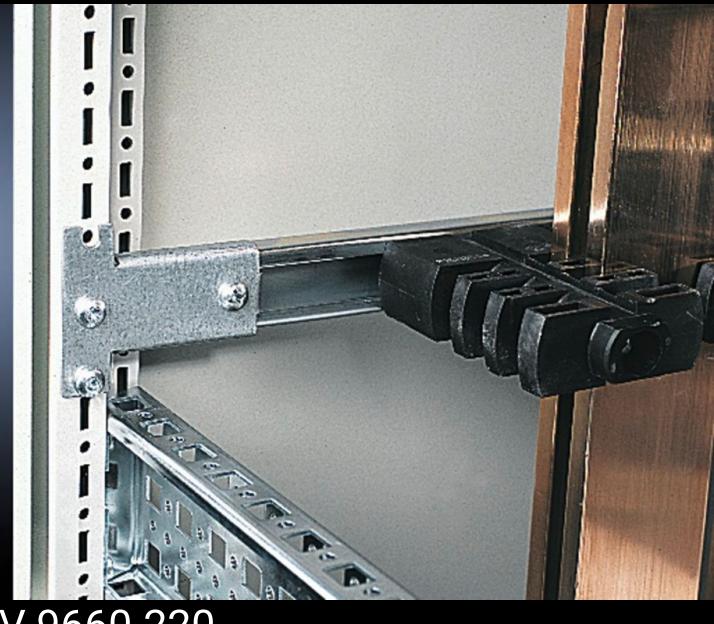

## SV 9660.220 - C rails for stacking insulator

For attaching cables and lines and for mounting stacking insulators.

## **Features**

| Model No.             | SV 9660.220                                                          |
|-----------------------|----------------------------------------------------------------------|
| Product description   | For attaching cables and lines and for mounting stacking insulators. |
| Material              | Sheet steel                                                          |
| Supply includes       | 4 C rails                                                            |
|                       | 8 brackets                                                           |
|                       | Assembly parts                                                       |
| To fit                | Enclosure type: TS                                                   |
|                       | SE                                                                   |
|                       | Width: = 800 mm                                                      |
|                       | Depth: = 800 mm                                                      |
| Packs of              | 4 pc(s).                                                             |
| Net weight            | 2.756                                                                |
| Gross weight          | 2.957                                                                |
| Customs tariff number | 73269098                                                             |
| EAN                   | 4028177296466                                                        |
| ETIM 9                | EC002525                                                             |
| ECLASS 8.0            | 27400501                                                             |