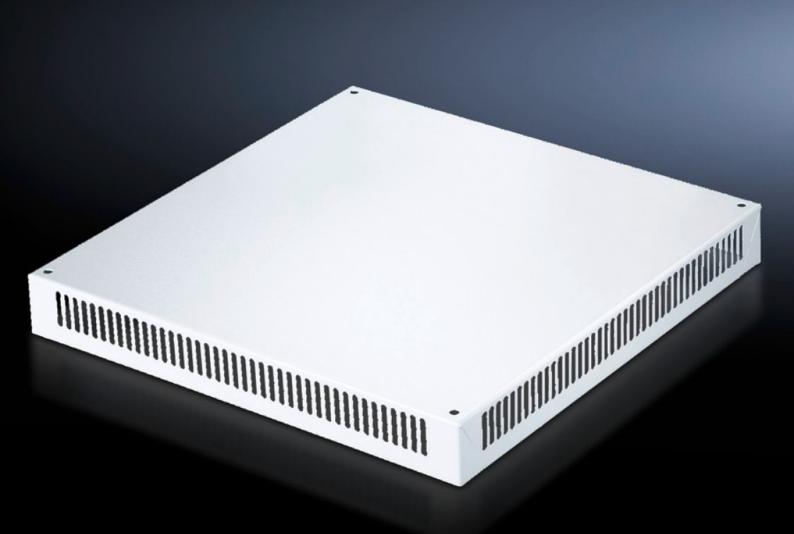

## SV 9660.255 Roof plate IP 2X with ventilation hole

State: 2025.8.25 (Source: rittal.com/lt-en)

## SV 9660.255 - Roof plate IP 2X with ventilation hole for TS

For enclosures without roof plate and in exchange for the standard roof in other TS enclosures.

## **Features**

| Model No.             | SV 9660.255                                                                                     |
|-----------------------|-------------------------------------------------------------------------------------------------|
| Applications          | For enclosures without roof plate and in exchange for the standard roof in other TS enclosures. |
| Material              | Sheet steel, 1.5 mm                                                                             |
| Surface finish        | Textured paint                                                                                  |
| Colour                | RAL 7035                                                                                        |
| Supply includes       | Assembly parts                                                                                  |
| Build-up height       | 72 mm                                                                                           |
| To fit                | Width: = 1,000 mm<br>Depth: = 600 mm                                                            |
| Packs of              | 1 pc(s).                                                                                        |
| Net weight            | 9.434                                                                                           |
| Gross weight          | 9.931                                                                                           |
| Customs tariff number | 94039910                                                                                        |
| EAN                   | 4028177464964                                                                                   |
| ETIM 9                | EC000744                                                                                        |
| ECLASS 8.0            | 27182405                                                                                        |
|                       |                                                                                                 |