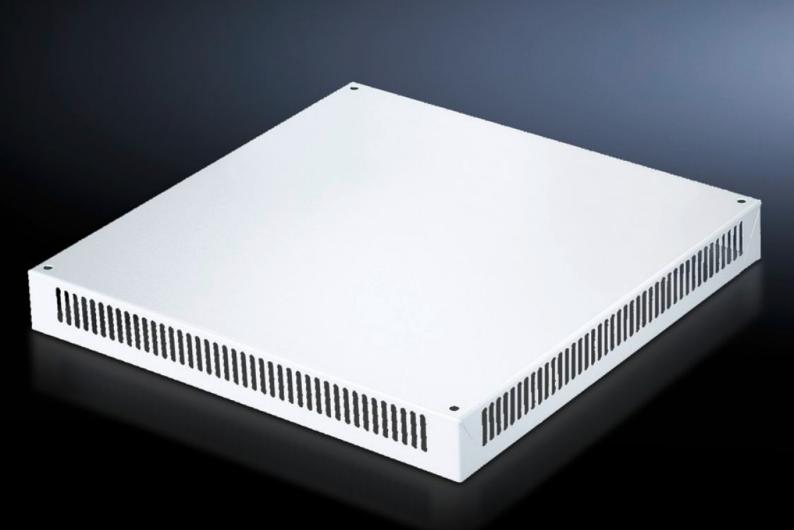

## SV 9660.265 - Roof plate IP 2X with ventilation hole for TS

For enclosures without roof plate and in exchange for the standard roof in other TS enclosures.

## **Features**

| Model No.             | SV 9660.265                                                                                     |
|-----------------------|-------------------------------------------------------------------------------------------------|
| Applications          | For enclosures without roof plate and in exchange for the standard roof in other TS enclosures. |
| Material              | Sheet steel, 1.5 mm                                                                             |
| Surface finish        | Textured paint                                                                                  |
| Colour                | RAL 7035                                                                                        |
| Supply includes       | Assembly parts                                                                                  |
| Build-up height       | 72 mm                                                                                           |
| To fit                | Width: = 1,200 mm<br>Depth: = 600 mm                                                            |
| Packs of              | 1 pc(s).                                                                                        |
| Weight/pack           | 12 kg                                                                                           |
| Customs tariff number | 94039910                                                                                        |
| EAN                   | 4028177464971                                                                                   |
| ETIM 7.0              | EC000744                                                                                        |
| ECLASS 8.0            | 27182405                                                                                        |