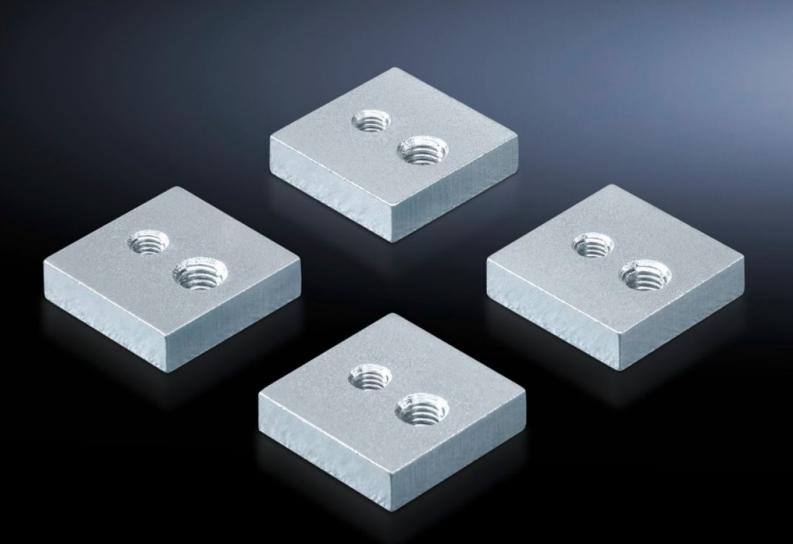

## SV 9660.970 - Attachment set for air circuit-breaker installation

For attaching air circuit-breakers (ACB) to air circuit-breaker support bars.

## Features

| Model No.             | SV 9660.970                                                                   |
|-----------------------|-------------------------------------------------------------------------------|
| Product description   | For attaching air circuit-breakers (ACB) to air circuit-breaker support bars. |
| Material              | Steel                                                                         |
| Surface finish        | Zinc-plated                                                                   |
| Supply includes       | 4 threaded plates (M8/M12)                                                    |
| Packs of              | 1 pc(s).                                                                      |
| Net weight            | 0.42                                                                          |
| Gross weight          | 0.45                                                                          |
| Customs tariff number | 73182900                                                                      |
| EAN                   | 4028177490178                                                                 |
| ETIM 9                | EC002525                                                                      |
| ECLASS 8.0            | 27400613                                                                      |
|                       |                                                                               |