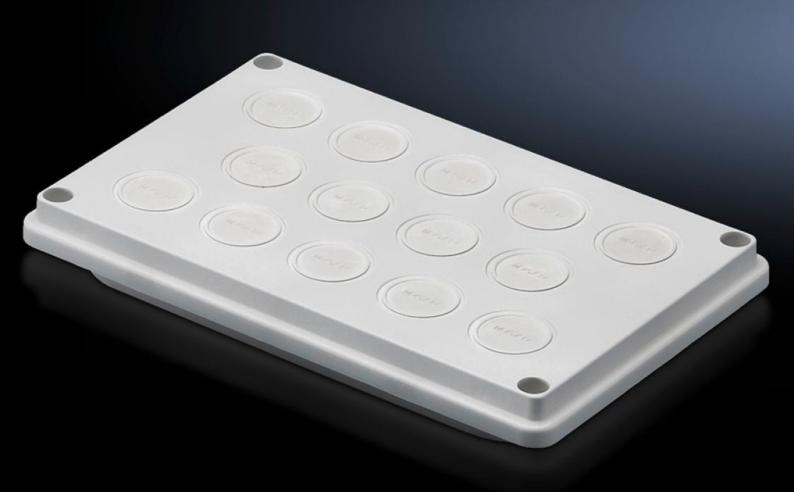

# SV 9665.750 - Cable entry gland for roof plate

Cable entry glands for roof plates, with metric knockouts, sealing membranes, entry glands, or sealed.

#### **Features**

| Model No.                            | SV 9665.750                                      |
|--------------------------------------|--------------------------------------------------|
| Design                               | 14 x M25/32                                      |
| Product description                  | For simple, secure cable entry in the roof zone. |
| Material                             | Insulating material                              |
| Colour                               | RAL 7035                                         |
| Supply includes                      | Seal included                                    |
| No. of metric knockouts              | 14 x M25/M32                                     |
| Dimensions                           | Width: 250 mm<br>Depth: 160 mm                   |
| IP protection category to IEC 60 529 | IP 55                                            |
| Packs of                             | 1 pc(s).                                         |
| Net weight                           | 0.25                                             |
| Gross weight                         | 0.279                                            |
| Customs tariff number                | 39269097                                         |
| EAN                                  | 4028177382442                                    |
| ETIM 9                               | EC000211                                         |
|                                      |                                                  |