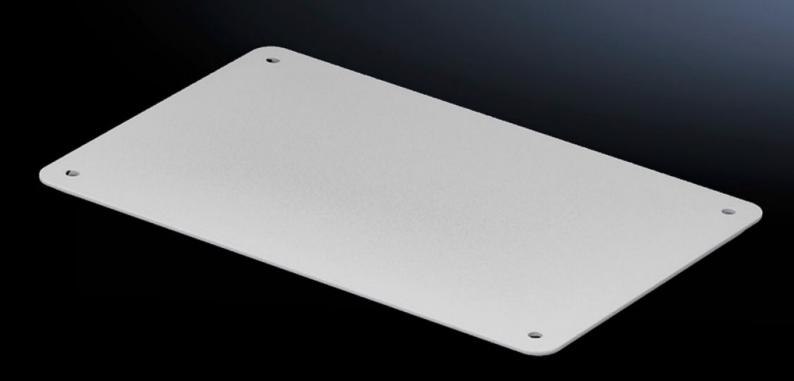

## SV 9665.785 - Cable entry gland for roof plate

Cable entry glands for roof plates, with metric knockouts, sealing membranes, entry glands, or sealed.

## **Features**

| 0)/ 0//5 705                                     |
|--------------------------------------------------|
| SV 9665.785                                      |
| solid                                            |
| For simple, secure cable entry in the roof zone. |
| Sheet steel, spray-finished                      |
| RAL 7035                                         |
| Seal included                                    |
| Width: 250 mm<br>Depth: 160 mm                   |
| IP 55                                            |
| 4 pc(s).                                         |
| 2.388                                            |
| 2.645                                            |
| 73269098                                         |
| 4028177525719                                    |
| EC000211                                         |
| 27142421                                         |
|                                                  |