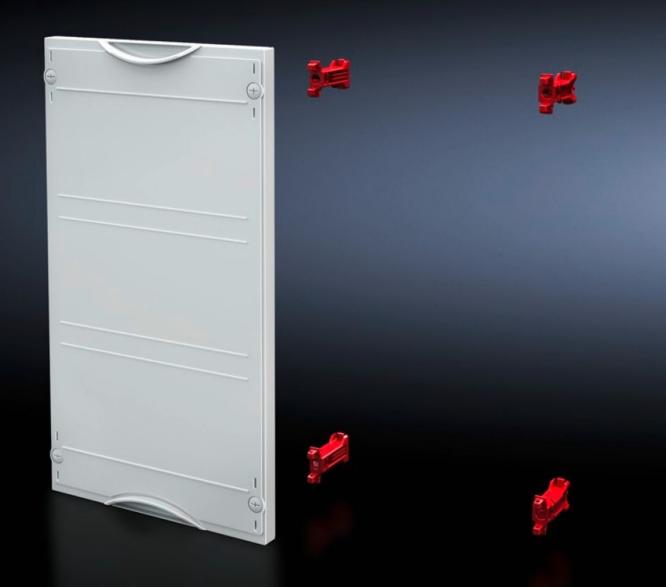

## SV 9666.030 - Contact hazard protection module

For covering free installation areas. Cover is prepared for a lead seal.

## Features

| Model No.             | SV 9666.030                                                              |
|-----------------------|--------------------------------------------------------------------------|
| Product description   | For covering free installation areas. Cover is prepared for a lead seal. |
| Material              | Cover: Polystyrene                                                       |
| Colour                | RAL 7035                                                                 |
| Supply includes       | Assembly parts                                                           |
| Dimensions            | Width: 250 mm<br>Height: 600 mm                                          |
| Size                  | Width units (WU) @ 250 mm: 1<br>Height units (U) @ 150 mm: 4             |
| Packs of              | 1 pc(s).                                                                 |
| Net weight            | 0.81                                                                     |
| Gross weight          | 0.84                                                                     |
| Customs tariff number | 94039910                                                                 |
| EAN                   | 4028177675940                                                            |
| ETIM 9                | EC000775                                                                 |
| ECLASS 8.0            | 27142414                                                                 |