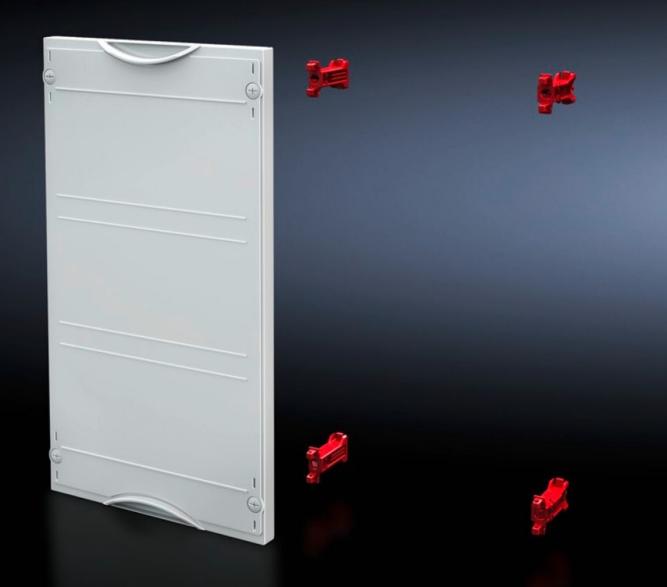

## SV 9666.073 - Contact hazard protection module

For covering free installation areas. Cover is prepared for a lead seal.

## Features

| Model No.             | SV 9666.073                                                              |
|-----------------------|--------------------------------------------------------------------------|
| Product description   | For covering free installation areas. Cover is prepared for a lead seal. |
| Material              | Cover: Polystyrene                                                       |
| Colour                | RAL 7035                                                                 |
| Supply includes       | Assembly parts                                                           |
| Dimensions            | Width: 750 mm<br>Height: 600 mm                                          |
| Size                  | Width units (WU) @ 250 mm: 3<br>Height units (U) @ 150 mm: 4             |
| Packs of              | 1 pc(s).                                                                 |
| Net weight            | 2.598                                                                    |
| Gross weight          | 2.798                                                                    |
| Customs tariff number | 94039910                                                                 |
| EAN                   | 4028177676015                                                            |
| ETIM 9                | EC000775                                                                 |
| ECLASS 8.0            | 27142414                                                                 |