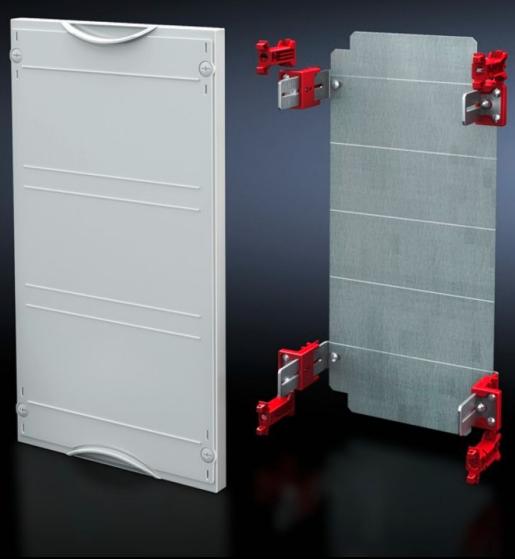

## SV 9666.080 - Mounting plate module

With mounting plate. Cover is prepared for a lead seal.

#### **Features**

| Model No.                         | SV 9666.080                                                                  |
|-----------------------------------|------------------------------------------------------------------------------|
| Product description               | Possible installation depth 105 - 140 mm. Cover is prepared for a lead seal. |
| Material                          | Cover: Polystyrene<br>Mounting plate: Sheet steel, zinc-plated               |
| Colour                            | RAL 7035                                                                     |
| Supply includes                   | Assembly parts                                                               |
| Dimensions                        | Width: 250 mm<br>Height: 150 mm                                              |
| Size                              | Width units (WU) @ 250 mm: 1<br>Height units (U) @ 150 mm: 1                 |
| Dimensions mounting plate (W x H) | 188 mm x 116 mm                                                              |
| Packs of                          | 1 pc(s).                                                                     |
| Net weight                        | 0.8                                                                          |
| Gross weight                      | 0.802                                                                        |
| Customs tariff number             | 94039910                                                                     |
| EAN                               | 4028177676022                                                                |
| ETIM 9                            | EC001893                                                                     |
| ECLASS 8.0                        | 27400608                                                                     |
|                                   |                                                                              |