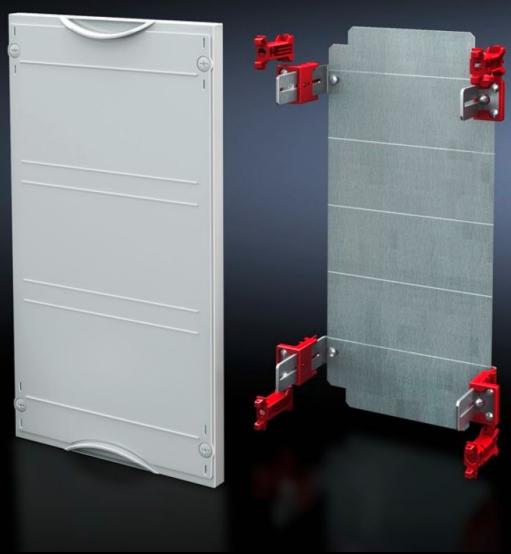

## SV 9666.090 - Mounting plate module

With mounting plate. Cover is prepared for a lead seal.

#### **Features**

| Model No.                         | SV 9666.090                                                                  |
|-----------------------------------|------------------------------------------------------------------------------|
| Product description               | Possible installation depth 105 - 140 mm. Cover is prepared for a lead seal. |
| Material                          | Cover: Polystyrene<br>Mounting plate: Sheet steel, zinc-plated               |
| Colour                            | RAL 7035                                                                     |
| Supply includes                   | Assembly parts                                                               |
| Dimensions                        | Width: 250 mm<br>Height: 300 mm                                              |
| Size                              | Width units (WU) @ 250 mm: 1<br>Height units (U) @ 150 mm: 2                 |
| Dimensions mounting plate (W x H) | 188 mm x 266 mm                                                              |
| Packs of                          | 1 pc(s).                                                                     |
| Net weight                        | 1.67                                                                         |
| Gross weight                      | 1.72                                                                         |
| Customs tariff number             | 94039910                                                                     |
| EAN                               | 4028177676039                                                                |
| ETIM 9                            | EC001893                                                                     |
| ECLASS 8.0                        | 27400608                                                                     |