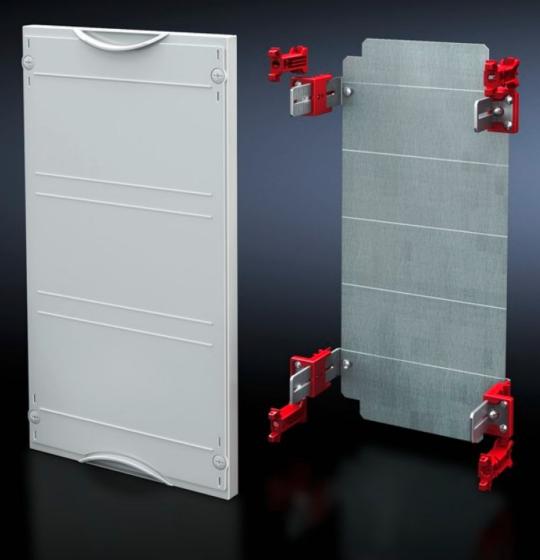

## SV 9666.100 - Mounting plate module

With mounting plate. Cover is prepared for a lead seal.

## Features

| Model No.                            | SV 9666.100                                                                  |
|--------------------------------------|------------------------------------------------------------------------------|
| Product description                  | Possible installation depth 105 - 140 mm. Cover is prepared for a lead seal. |
| Material                             | Cover: Polystyrene<br>Mounting plate: Sheet steel, zinc-plated               |
| Colour                               | RAL 7035                                                                     |
| Supply includes                      | Assembly parts                                                               |
| Dimensions                           | Width: 250 mm<br>Height: 450 mm                                              |
| Size                                 | Width units (WU) @ 250 mm: 1<br>Height units (U) @ 150 mm: 3                 |
| Dimensions mounting plate (W x<br>H) | 188 mm x 416 mm                                                              |
| Packs of                             | 1 pc(s).                                                                     |
| Net weight                           | 2.17                                                                         |
| Gross weight                         | 2.185                                                                        |
| Customs tariff number                | 94039910                                                                     |
| EAN                                  | 4028177676046                                                                |
| ETIM 9                               | EC001893                                                                     |
| ECLASS 8.0                           | 27400608                                                                     |
|                                      |                                                                              |