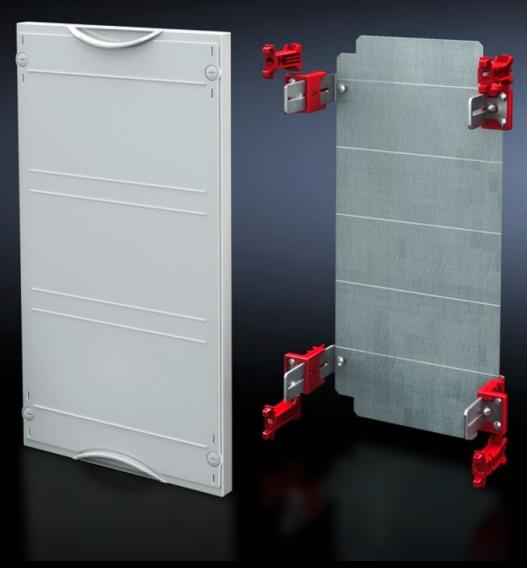

# SV 9666.110 - Mounting plate module

With mounting plate. Cover is prepared for a lead seal.

#### **Features**

| V 9666.110                                                                 |
|----------------------------------------------------------------------------|
|                                                                            |
| ossible installation depth 105 - 140 mm. Cover is prepared for a ead seal. |
| over: Polystyrene<br>lounting plate: Sheet steel, zinc-plated              |
| AL 7035                                                                    |
| ssembly parts                                                              |
| /idth: 250 mm<br>eight: 600 mm                                             |
| /idth units (WU) @ 250 mm: 1<br>eight units (U) @ 150 mm: 4                |
| 88 mm x 566 mm                                                             |
| pc(s).                                                                     |
| 77                                                                         |
| 92                                                                         |
| 5369001                                                                    |
| 028177676053                                                               |
| C001893                                                                    |
| 7400608                                                                    |
|                                                                            |