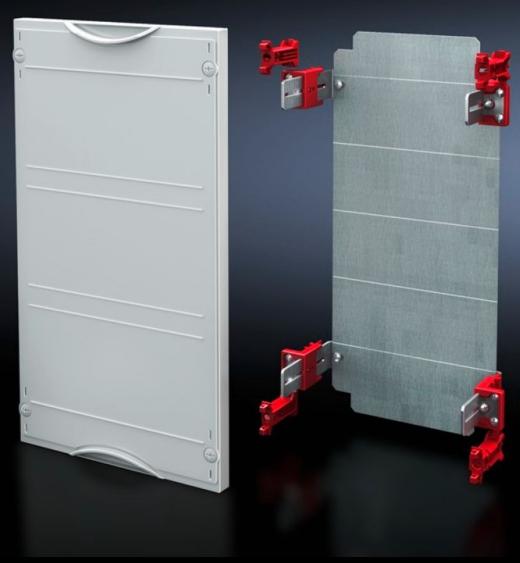

# SV 9666.120 - Mounting plate module

With mounting plate. Cover is prepared for a lead seal.

#### **Features**

| Model No.                         | SV 9666.120                                                                  |
|-----------------------------------|------------------------------------------------------------------------------|
| Product description               | Possible installation depth 105 - 140 mm. Cover is prepared for a lead seal. |
| Material                          | Cover: Polystyrene<br>Mounting plate: Sheet steel, zinc-plated               |
| Colour                            | RAL 7035                                                                     |
| Supply includes                   | Assembly parts                                                               |
| Dimensions                        | Width: 500 mm<br>Height: 150 mm                                              |
| Size                              | Width units (WU) @ 250 mm: 2<br>Height units (U) @ 150 mm: 1                 |
| Dimensions mounting plate (W x H) | 438 mm x 116 mm                                                              |
| Packs of                          | 1 pc(s).                                                                     |
| Net weight                        | 1.65                                                                         |
| Gross weight                      | 1.66                                                                         |
| Customs tariff number             | 94039910                                                                     |
| EAN                               | 4028177676060                                                                |
| ETIM 9                            | EC001893                                                                     |
| ECLASS 8.0                        | 27400608                                                                     |
|                                   |                                                                              |