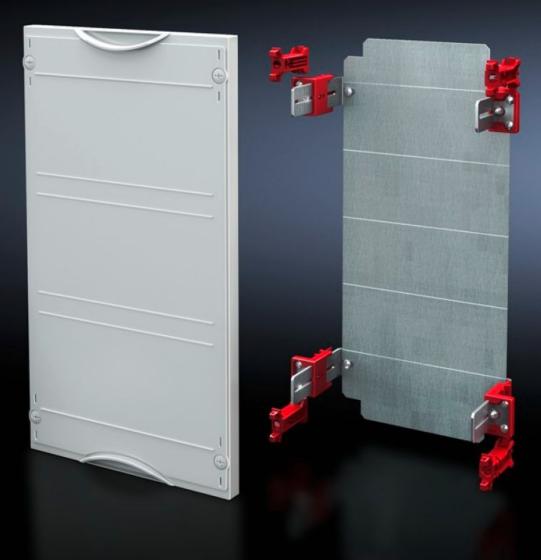

## SV 9666.133 - Mounting plate module

With mounting plate. Cover is prepared for a lead seal.

## Features

| Model No.                            | SV 9666.133                                                                  |
|--------------------------------------|------------------------------------------------------------------------------|
| Product description                  | Possible installation depth 105 - 140 mm. Cover is prepared for a lead seal. |
| Material                             | Cover: Polystyrene<br>Mounting plate: Sheet steel, zinc-plated               |
| Colour                               | RAL 7035                                                                     |
| Supply includes                      | Assembly parts                                                               |
| Dimensions                           | Width: 750 mm<br>Height: 300 mm                                              |
| Size                                 | Width units (WU) @ 250 mm: 3<br>Height units (U) @ 150 mm: 2                 |
| Dimensions mounting plate (W x<br>H) | 688 mm x 266 mm                                                              |
| Packs of                             | 1 pc(s).                                                                     |
| Net weight                           | 4.8                                                                          |
| Gross weight                         | 4.9                                                                          |
| Customs tariff number                | 94039910                                                                     |
| EAN                                  | 4028177676084                                                                |
| ETIM 9                               | EC001893                                                                     |
| ECLASS 8.0                           | 27400608                                                                     |
|                                      |                                                                              |