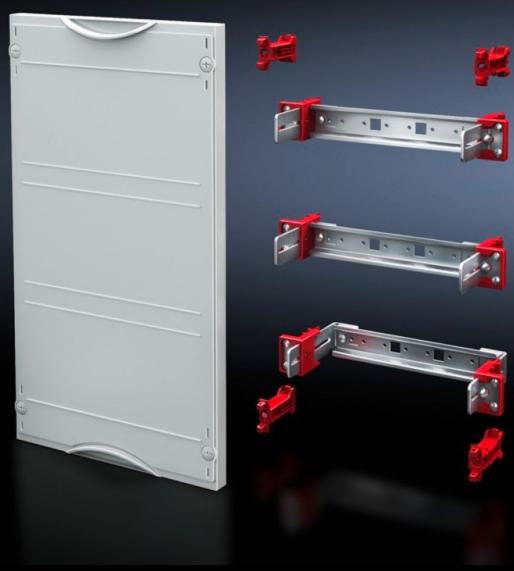

## SV 9666.160 - Support rail module

For installing terminal blocks, switchgear, etc. With support rails 35/15 mm. Cover is prepared for a lead seal.

#### **Features**

| Model No.                     | SV 9666.160                                                                                                                                             |
|-------------------------------|---------------------------------------------------------------------------------------------------------------------------------------------------------|
| Product description           | For installing terminal blocks, switchgear, etc. with support rails 35 x 15 mm. Adjustable on a 25 mm pitch pattern. Cover is prepared for a lead seal. |
| Material                      | Cover: Polystyrene<br>Support rail: Sheet steel, zinc-plated                                                                                            |
| Colour                        | RAL 7035                                                                                                                                                |
| Supply includes               | Assembly parts                                                                                                                                          |
| Dimensions                    | Width: 250 mm<br>Height: 150 mm                                                                                                                         |
| Size                          | Width units (WU) @ 250 mm: 1<br>Height units (U) @ 150 mm: 1                                                                                            |
| Number of support rails 35/15 | 1                                                                                                                                                       |
| Packs of                      | 1 pc(s).                                                                                                                                                |
| Net weight                    | 0.55                                                                                                                                                    |
| Gross weight                  | 0.574                                                                                                                                                   |
| Customs tariff number         | 85369001                                                                                                                                                |
| EAN                           | 4028177676121                                                                                                                                           |
| ETIM 9                        | EC000264                                                                                                                                                |
| ECLASS 8.0                    | 27142411                                                                                                                                                |