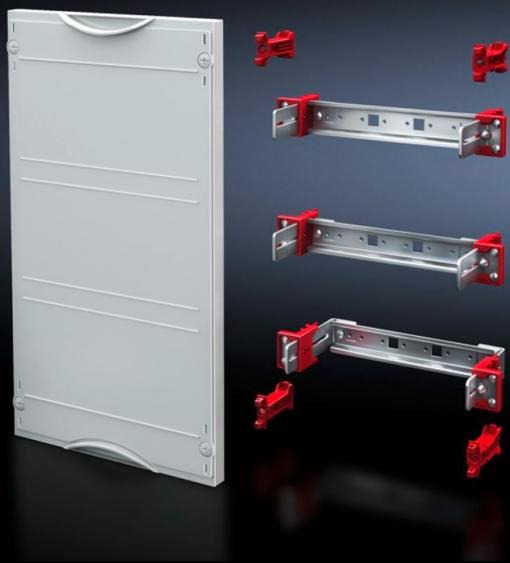

## SV 9666.190 - Support rail module

For installing terminal blocks, switchgear, etc. With support rails 35/15 mm. Cover is prepared for a lead seal.

#### **Features**

| Model No.                     | SV 9666.190                                                                                                                                             |
|-------------------------------|---------------------------------------------------------------------------------------------------------------------------------------------------------|
| Product description           | For installing terminal blocks, switchgear, etc. with support rails 35 x 15 mm. Adjustable on a 25 mm pitch pattern. Cover is prepared for a lead seal. |
| Material                      | Cover: Polystyrene<br>Support rail: Sheet steel, zinc-plated                                                                                            |
| Colour                        | RAL 7035                                                                                                                                                |
| Supply includes               | Assembly parts                                                                                                                                          |
| Dimensions                    | Width: 250 mm<br>Height: 600 mm                                                                                                                         |
| Size                          | Width units (WU) @ 250 mm: 1<br>Height units (U) @ 150 mm: 4                                                                                            |
| Number of support rails 35/15 | 4                                                                                                                                                       |
| Packs of                      | 1 pc(s).                                                                                                                                                |
| Net weight                    | 2.09                                                                                                                                                    |
| Gross weight                  | 2.1                                                                                                                                                     |
| Customs tariff number         | 85369001                                                                                                                                                |
| EAN                           | 4028177676152                                                                                                                                           |
| ETIM 9                        | EC000264                                                                                                                                                |
| ECLASS 8.0                    | 27142411                                                                                                                                                |