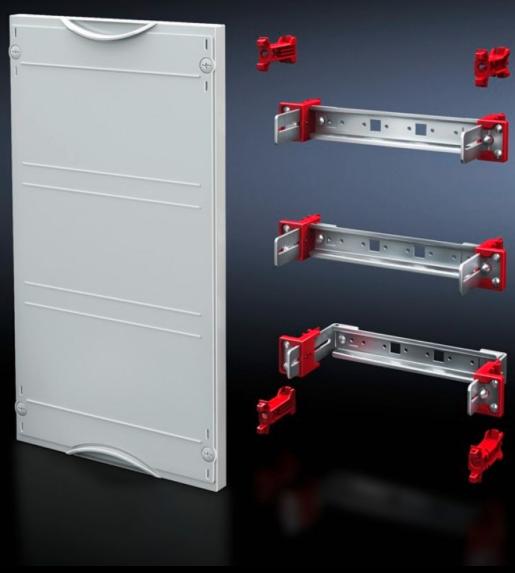

## SV 9666.223 - Support rail module

For installing terminal blocks, switchgear, etc. With support rails 35/15 mm. Cover is prepared for a lead seal.

#### **Features**

| Model No.                     | SV 9666.223                                                                                                                                             |
|-------------------------------|---------------------------------------------------------------------------------------------------------------------------------------------------------|
| Product description           | For installing terminal blocks, switchgear, etc. with support rails 35 x 15 mm. Adjustable on a 25 mm pitch pattern. Cover is prepared for a lead seal. |
| Material                      | Cover: Polystyrene<br>Support rail: Sheet steel, zinc-plated                                                                                            |
| Colour                        | RAL 7035                                                                                                                                                |
| Supply includes               | Assembly parts                                                                                                                                          |
| Dimensions                    | Width: 750 mm<br>Height: 450 mm                                                                                                                         |
| Size                          | Width units (WU) @ 250 mm: 3<br>Height units (U) @ 150 mm: 3                                                                                            |
| Number of support rails 35/15 | 3                                                                                                                                                       |
| Packs of                      | 1 pc(s).                                                                                                                                                |
| Net weight                    | 3.9                                                                                                                                                     |
| Gross weight                  | 4                                                                                                                                                       |
| Customs tariff number         | 85369001                                                                                                                                                |
| EAN                           | 4028177676206                                                                                                                                           |
| ETIM 9                        | EC000264                                                                                                                                                |
| ECLASS 8.0                    | 27142411                                                                                                                                                |
|                               |                                                                                                                                                         |